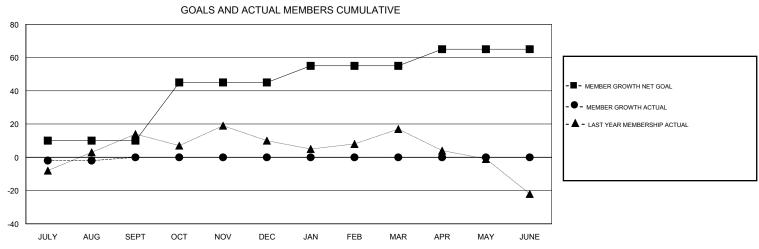

## District 9 SW

Results as of: 08/31/2017

| DROPPED CLUBS: 1  DROPPED MEMBERS |    | 8 CLUBS OF 53 ADDED 1 OR MORE<br>NEW MEMBERS | GENDER DISTRIBUTION  MALE 996 (70.04%)  FEMALE 426 (29.96%)  Women Percentage Fiscal Year Goal: 32% |     |
|-----------------------------------|----|----------------------------------------------|-----------------------------------------------------------------------------------------------------|-----|
| DECEASED                          | 1  | CLICK HERE FOR CUMULATIVE  MEMBERSHIP DATA   | TOTAL FAMILY UNIT MEMBERS                                                                           | 378 |
| CLUB CANCELLED                    | 0  |                                              |                                                                                                     | 193 |
| OTHER                             | 28 |                                              | FAMILY MEMBERS PAYING HALF DUES                                                                     | 193 |
| TOTAL                             | 29 |                                              | 1                                                                                                   |     |