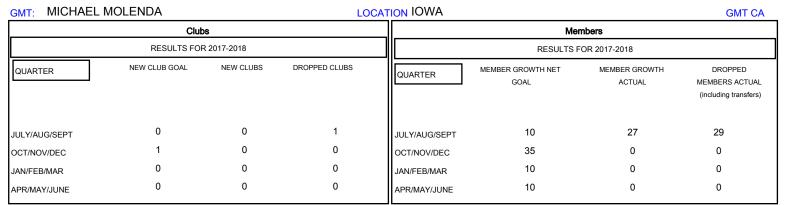

## District 9 SW

Results as of: 08/31/2017

| DROPPED CLUBS: 1  DROPPED MEMBERS |    | 8 CLUBS OF 53 ADDED 1 OR MORE<br>NEW MEMBERS | GENDER DISTRIBUTION  MALE 996 (70.04%)  FEMALE 426 (29.96%)  Women Percentage Fiscal Year Goal: 32% |     |
|-----------------------------------|----|----------------------------------------------|-----------------------------------------------------------------------------------------------------|-----|
| DECEASED                          | 1  | CLICK HERE FOR CUMULATIVE  MEMBERSHIP DATA   | TOTAL FAMILY UNIT MEMBERS                                                                           | 378 |
| CLUB CANCELLED                    | 0  |                                              |                                                                                                     | 193 |
| OTHER                             | 28 |                                              | FAMILY MEMBERS PAYING HALF DUES                                                                     | 193 |
| TOTAL                             | 29 |                                              | 1                                                                                                   |     |